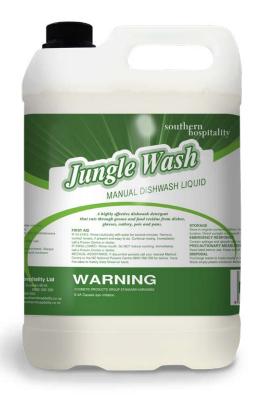

## Jungle Wash

A highly effective, eco-friendly, palm oil-free manual dishwash detergent that cuts through grease and food residue from dishes, glasses, cutlery, pots and pans.

#### **Features & Benefits**

- Formulated from sustainable raw ingredients
- Free from irritating fragrances
- Salt-free formula
- Doesn't contain palm oil no habitat deforestation!

## **Product Sizes**

5 Litre