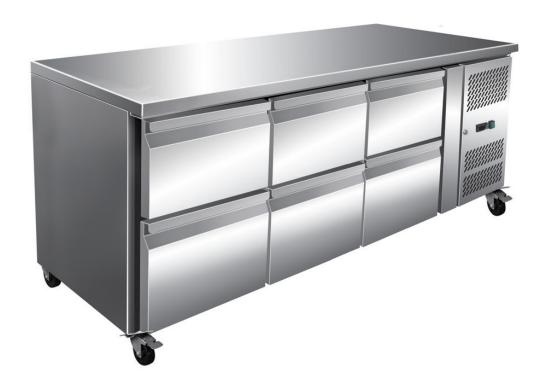

## **DELTA UNDERCOUNTER STAINLESS** 6 DRAWER CHILLER

## **ERD138 FEATURES**

- Structure completely made from 304 stainless steel
- · 60mm insulation
- · Ventilated refrigeration compartment for better air circulation
- · Auto defrosting and evaporation of condensation water
- · Electronic thermostat and digital LED temperature display
- Holds 1/1 GN pans
- Comes on castors
- · 24 months parts and labour warranty

## **ERD138 SPECIFICATIONS**

| External Dimensions   | 1795mmW x 700mmD x 860mmH            |
|-----------------------|--------------------------------------|
| Internal Dimensions   | 1230mmW x 580mmD x 560mmH            |
| Net Weight            | 154kg                                |
| Capacity              | 465L                                 |
| Refrigerant           | R600a                                |
| Power Supply          | 230V, 50Hz, 1 Phase<br>0.35kW, 10amp |
| Operating Temperature | -2°C to +8°C in 32°C ambient         |