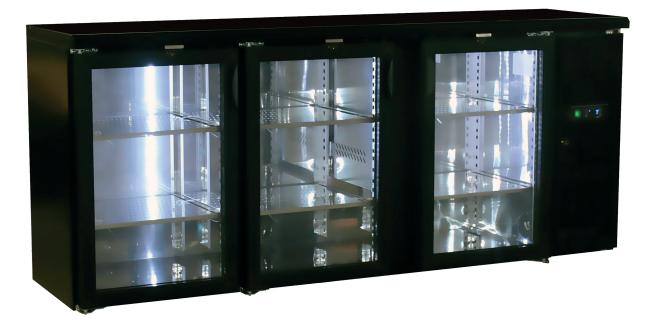

## DELTA BACKBAR BOTTLE COOLER 3 GLASS SWING DOOR

## **ERD140 FEATURES**

- Ventilated cooling system
- Auto defrosting and Auto evaporating of defrost water
- Front vented Airflow and Swing Doors
- Electric controller with digital temperature display
- 2 shelves per door
- 3 hinged glass doors
- 6 plastic feet
- · Lockable doors
- LED lamp
- 24 months parts and labour warranty